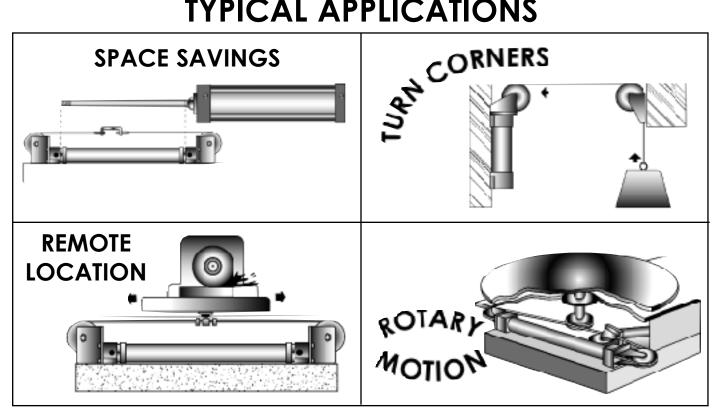

## TYPICAL APPLICATIONS

#### **REMOTE LOCATION**

CABLE-TROL® sheave assemblies can be ordered separately, as can additional cable. This allows the cylinder to be mounted remotely from where the load is to be moved. This is especially useful in harsh environments.

#### **ROTARY MOTION**

The cable can be attached to virtually anything. CABLE-TROLS® have been used to rotate valves, loading chutes, even amusement park displays.