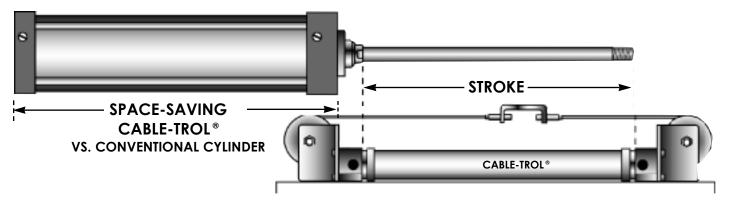

### **APPLICATIONS CABLE-TROL® SAVES SPACE**

CABLE-TROL® cylinders provide the same stroke as conventional cylinders with about 50% SPACE SAVINGS. As the piston is pushed in one direction, the load is pulled in

the opposite direction, within the length of the cylinder. Effective piston area is greater than in conventional rod cylinders, and there is equal force in both directions.

| Requirement                      | Conventional Piston Rod Cylinder                  | CABLE-TROL®                                                            |
|----------------------------------|---------------------------------------------------|------------------------------------------------------------------------|
| long stroke                      | HIGH COST SPECIAL                                 | everyday Standard                                                      |
| LIMITED SPACE                    | CAN'T REDUCE - MUST ALLOW<br>FOR TUBE PLUS STROKE | SAVES SPACE - STROKE<br>PARALLELS TUBE                                 |
| PUSH-PULL LOAD<br>AROUND CORNERS | CAN'T DO                                          | JUST UTILIZE STANDARD SHEAVE<br>ACCESSORIES WITH CABLE-TROL®           |
| rotary motions                   | CAN'T DO                                          | NO PROBLEM - USE EXTRA CABLE &<br>WRAP AROUND DRUM                     |
| CONCEALED<br>LOCATION            | REAL PROBLEM                                      | IDEAL - SIMPLY EXTEND CABLE THROUGH<br>COVER PLATE AND CONNECT TO LOAD |