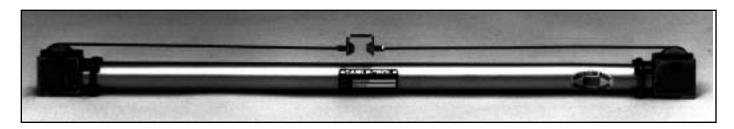

## **MODELS 07 - 10**

- Extruded aluminum heads
- Fixed cushions.
- One piece "C" Trolley.
- Aluminum sheaves with steel needle bearings.
- Precision aluminum piston.
- Aluminum hard-coated tubes or optional steel tubes (special plating available).
- Nylon coated aircraft type steel cable (heavy duty cable is available).
- Air and oil use up to 150 psi.
- 1/8" NPT ports.
- Optional reed switch package available, see page 10.