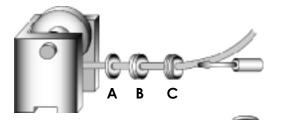

## EXCLUSIVE E-Z LOCKSEAL™

Greenco's exclusive zinc plated steel E-Z LOCKSEAL™ provides a POSITIVE LOCK & SEAL which will help prevent accidental "bursting". A standard screwdriver is all that is needed to remove or replace. No retaining rings necessary.

**E-Z lockseal**™ (WITH SCREWDRIVER SLOT)

- **A** Gasket
- **B** Urethane Cable Seal
- C Zinc plated steel E-Z LOCKSEAL™ Provides positive lock and seal which cannot accidentally pop-out.