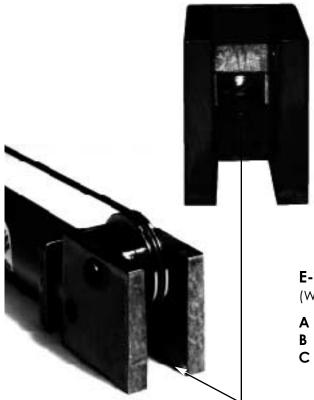

## EXCLUSIVE E-Z LOCKSEAL™

Greenco's exclusive zinc plated steel E-Z LOCKSEAL™ provides a POSITIVE LOCK & SEAL which will help prevent accidental "bursting". A standard screwdriver is all that is needed to remove or replace. No retaining rings necessary.

**E-Z lockseal**™ (WITH SCREWDRIVER SLOT)

- **A** Gasket
- **B** Urethane Cable Seal
- C Zinc plated steel E-Z LOCKSEAL™ Provides positive lock and seal which cannot accidentally pop-out.