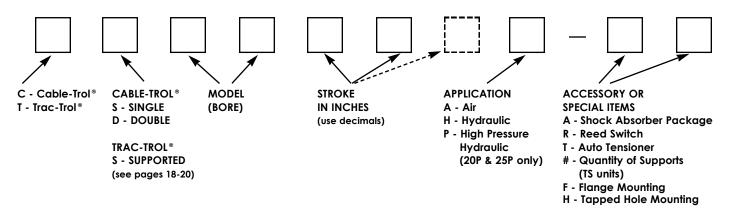

## GREENCO

TRAC-TROL®

Unless otherwise specified all units are

1) base mounted (precision block except models 07, 10, 40 & 50), 2) side ports, and 3) Sheave/Trolleys at position 1.

## **EXAMPLES:**

CD20156A-T- Cable-Trol®, double end, 2" bore x 156" stroke, air service, automatic tensioner.

**T1524H -** Trac-Trol®, 1 ½" bore, 24" stroke, hydraulic service.

**TS2548.75A-2 -** Supported Trac-Trol®, 2 ½" bore, 48.75" stroke, air service, 2 supports.

**CD40132H-TR -** Cable-Trol®, double ended, 4" bore, 132" stroke, hydraulic service, automatic tensioner, reed switch package.

**TS15108A-AR-4** - Supported Trac-Trol®, 1½" bore, 108" stroke, air service, shock absorber package, reed switch package, 4 supports.