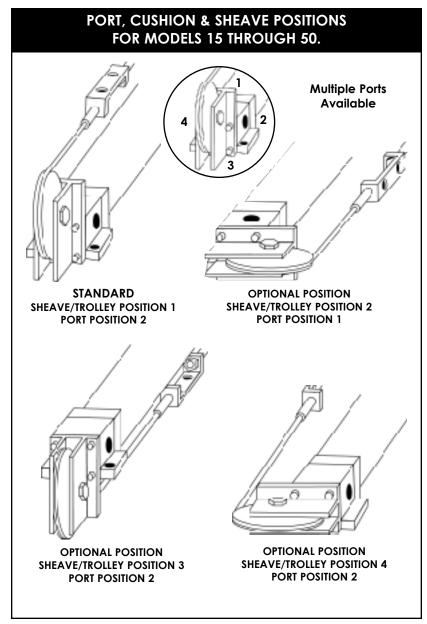

## GREENCO

TRAC-TROL®

Unless otherwise specified all units are

1) base mounted (precision block except models 07, 10, 40 & 50), 2) side ports, and 3) Sheave/Trolleys at position 1.