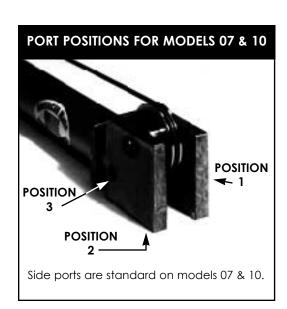

## GREENCO

TRAC-TROL®

Unless otherwise specified all units are

1) base mounted (precision block except models 07, 10, 40 & 50), 2) side ports, and 3) Sheave/Trolleys at position 1.